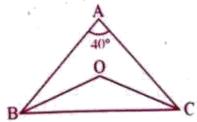

|
| ,* T)      | n 500 |                                        |                    |                         | (D)                 | 30              | -                        |                                          |              |                           |                |

117. In given triangle ABC, AP is bisector of ∠BAC and AQ is perpendicular to BC, then ∠PAQ is equal to



(A) 20°

(B) 40°

(C) 15°

(D) 25°

दिये गये त्रिभुज ABC में, AP, ∠BAC का समद्विभाजक है तथा AQ, BC पर लम्ब है, तो ∠PAQ बराबर है



(A) 20°

(B) 40°

(C) 15°

(D) 25°

118. In given triangle ABC, OB and OC are bisectors of ∠B and ∠C respectively, then ∠BOC is equal to



(A) 70°

(B) 110°

(C) 140°

(D) 80°

दिये गये त्रिभुज ABC में, OB और OC क्रमश: ∠B और ∠C के समद्विभाजक हैं, तो ∠BOC बराबर है



(A) 70°

(B) 110°

(C) 140°

(D) 80°

119. Sides BA and DC of quadrilateral ABCD are extended as per diagram, then which one of the following is true?



- (A) x+y=a+b
- (C)  $x y = \frac{a + b}{2}$
- (D)  $\frac{x+y}{2} = a b$

चतुर्भुज ABCD की भुजाओं BA और DC को आकृति अनुसार बढ़ाया जाता है, तो निम्न में से कौन सा सत्य है ?



- (B) x+y=a-b
- (C)  $x-y = \frac{a+b}{2}$
- (D)  $\frac{x+y}{2} = a-b$
- 120. A student's mark was wrongly entered as 108 instead of 98. Due to this mistake, average marks of class got increased by  $\frac{1}{5}$ . Total number of students in the class is equal to
  - (A) 10

(B) 30

(C) 50

(D) 70

एक छात्र के अंक 98 की बजाय 108 तुटि से अंकित हो गये। इस त्रुटि के कारण कक्षा के औसत अंक  $\frac{1}{5}$  बढ़ गये। कक्षा में छात्रों की कुल संख्या बराबर है

(A) 10

(B)