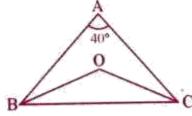

| ,                        | •                                        |              |                           |                |
| ,* T)      | n 500 |                                        |                    |                         | (D)                 | 30              | -                        |                                          |              |                           |                |

117. In given triangle ABC, AP is bisector of ∠BAC and AQ is perpendicular to BC, then ∠PAQ is equal to



(A) 20°

(B) 40°

(C) 15°

(D) 25°

दिये गये त्रिभुज ABC में, AP, ∠BAC का समद्विभाजक है तथा AQ, BC पर लम्ब है, तो ∠PAQ बराबर है



(A) 20°

(B) 40°

(C) 15°

(D) 25°

118. In given triangle ABC, OB and OC are bisectors of ∠B and ∠C respectively, then ∠BOC is equal to



(A) 70°

(B) 110°

(C) 140°

(D) 80°

दिये गये त्रिभुज ABC में, OB और OC क्रमश: ∠B और ∠C के समद्विभाजक हैं, तो ∠BOC बराबर है



(A) 70°

(B) 110°

(C) 140°

(D) 80°

119. Sides BA and DC of quadrilateral ABCD are extended as per diagram, then which one of the following is true?



- (A) x+y=a+b
- (C)  $x y = \frac{a + b}{2}$
- (D)  $\frac{x+y}{2} = a b$

चतुर्भुज ABCD की भुजाओं BA और DC को आकृति अनुसार बढ़ाया जाता है, तो निम्न में से कौन सा सत्य है ?



- (B) x+y=a-b
- (C)  $x-y = \frac{a+b}{2}$
- (D)  $\frac{x+y}{2} = a-b$
- 120. A student's mark was wrongly entered as 108 instead of 98. Due to this mistake, average marks of class got increased by  $\frac{1}{5}$ . Total number of students in the class is equal to
  - (A) 10

(B) 30

(C) 50

(D) 70

एक छात्र के अंक 98 की बजाय 108 तुटि से