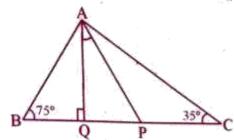

| (C         |       | 5                                      |                    | ,                       | (B)                 | 20              | ,                        | •                                        |              |                           |                |
| ,* T)      | n 500 |                                        |                    |                         | (D)                 | 30              | -                        |                                          |              |                           |                |

117. In given triangle ABC, AP is bisector of ∠BAC and AQ is perpendicular to BC, then ∠PAQ is equal to



(A) 20°

(B) 40°

(C) 15°

(D) 25°

दिये गये त्रिभुज ABC में, AP, ∠BAC का समद्विभाजक है तथा AQ, BC पर लम्ब है, तो ∠PAQ बराबर है



(A) 20°

(B) 40°

(C) 15°

(D) 25°

118. In given triangle ABC, OB and OC are bisectors of ∠B and ∠C respectively, then ∠BOC is equal to



(A) 70°

(B) 110°

(C) 140°

(D) 80°

दिये गये त्रिभुज ABC में, OB और OC क्रमश: ∠B और ∠C के समद्विभाजक हैं, तो ∠BOC बराबर है



(A) 70°

(B) 110°

(C) 140°

(D) 80°

119. Sides BA and DC of quadrilateral ABCD are extended as per diagram, then which one of the following is true?



- (A) x+y=a+b
- (C)  $x y = \frac{a + b}{2}$
- (D)  $\frac{x+y}{2} = a b$

चतुर्भुज ABCD की भुजाओं BA और DC को आकृति अनुसार बढ़ाया जाता है, तो निम्न में से कौन सा सत्य है ?



- (B) x+y=a-b
- (C)  $x-y = \frac{a+b}{2}$
- (D)  $\frac{x+y}{2} = a-b$
- 120. A student's mark was wrongly entered as 108 instead of 98. Due to this mistake, average marks of class got increased by