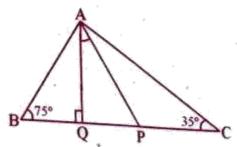

| w                        |                                          |              |                           |                |
| (C         |       | 5                                      |                    | ,                       | (B)                 | 20              | ,                        | •                                        |              |                           |                |
| ,* T)      | n 500 |                                        |                    |                         | (D)                 | 30              | -                        |                                          |              |                           |                |

117. In given triangle ABC, AP is bisector of ∠BAC and AQ is perpendicular to BC, then ∠PAQ is equal to



(A) 20°

(B) 40°

(C) 15°

(D) 25°

दिये गये त्रिभुज ABC में, AP, ∠BAC का समद्विभाजक है तथा AQ, BC पर लम्ब है, तो ∠PAQ बराबर है



(A) 20°

(B) 40°

(C) 15°

(D) 25°

118. In given triangle ABC, OB and OC are bisectors of ∠B and ∠C respectively, then ∠BOC is equal to



(A) 70°

(B) 110°

(C) 140°

(D) 80°

दिये गये त्रिभुज ABC में, OB और OC क्रमश: ∠B और ∠C के समद्विभाजक हैं, तो ∠BOC बराबर है



(A) 70°

(B) 110°

(C) 140°

(D) 80°

119. Sides BA and DC of quadrilateral ABCD are extended as per diagram, then which one of the following is true?



- (A) x+y=a+b
- (C)  $x y = \frac{a + b}{2}$
- (D)  $\frac{x+y}{2} = a b$

चतुर्भुज ABCD की भुजाओं BA और DC को आकृति अनुसार बढ़ाया जाता है, तो निम्न में से कौन सा सत्य है ?



- (B) x+y=a-b
- (C)  $x-y = \frac{a+b}{2}$
- (D)  $\frac{x+y}{2} = a-